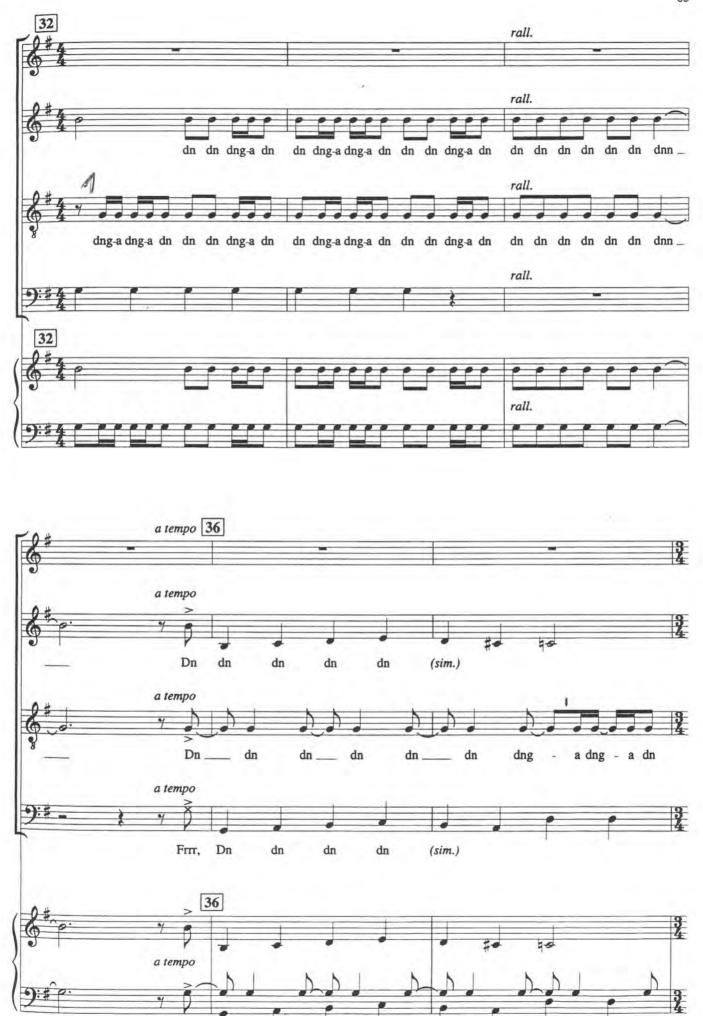

Blackbird

Paul-Robeson-Chor Berlin e.V.

- Sicherheitskopie, Or. vorhanden - Performance Time: Approx. 2:40

© 1968, 1969 NORTHERN SONGS LTD.

This arrangement © 1986 NORTHERN SONGS LTD. Von Hal Leonard, 8740434